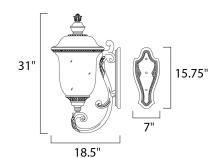

### **MEASUREMENTS**

DIMENSION : 14" W x 31" H x 18.5" Ext BACK PLATE : 7" W x 15.75" H x 15.5" HCO

HANGING WEIGHT : 12.79 lb