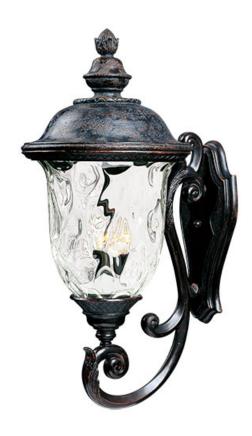

## PRODUCT DESCRIPTION

Maxim Lighting's Carriage House VX Collection is made with Vivex, a material twice the strength of resin, is non-corrosive, UV resistant and backed with a 5-Year Limited Warranty. Carriage House VX features our Oriental Bronze finish and Water Glass.

# **FINISHES OPTION**

Oriental Bronze (OB)

## GLASS

Water Glass WG